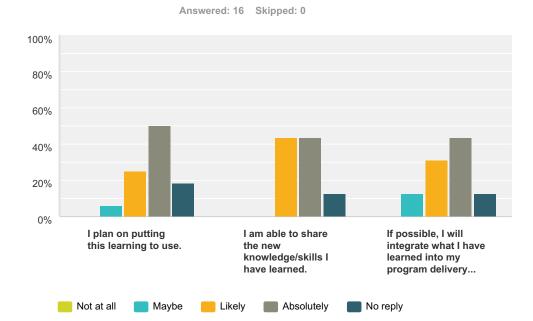

# Q5 Measuring Change in Behaviour (This section does not have to be filled out by Learners)

Total Not at Maybe Likely Absolutely No all reply 0.00% 6.25% 25.00% 50.00% 18.75% I plan on putting this learning to use. 0 8 3 16 1 4 0.00% 12.50% I am able to share the new knowledge/skills I have learned. 0.00% 43.75% 43.75% 0 2 16 0 7 7 If possible, I will integrate what I have learned into my program delivery within the 0.00% 12.50% 31.25% 43.75% 12.50% next 6 months. 0 2 5 2 16 7