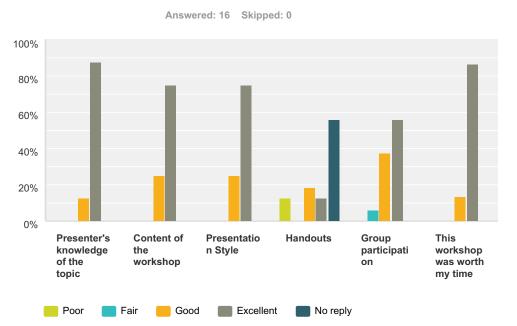

# **Q3 Measuring Reaction**

|                                    | Poor   | Fair  | Good   | Excellent | No reply | Total |
|------------------------------------|--------|-------|--------|-----------|----------|-------|
| Presenter's knowledge of the topic | 0.00%  | 0.00% | 12.50% | 87.50%    | 0.00%    |       |
|                                    | 0      | 0     | 2      | 14        | 0        |       |
| Content of the workshop            | 0.00%  | 0.00% | 25.00% | 75.00%    | 0.00%    |       |
|                                    | 0      | 0     | 4      | 12        | 0        |       |
| Presentation Style                 | 0.00%  | 0.00% | 25.00% | 75.00%    | 0.00%    |       |
|                                    | 0      | 0     | 4      | 12        | 0        |       |
| Handouts                           | 12.50% | 0.00% | 18.75% | 12.50%    | 56.25%   |       |
|                                    | 2      | 0     | 3      | 2         | 9        |       |
| Group participation                | 0.00%  | 6.25% | 37.50% | 56.25%    | 0.00%    |       |
|                                    | 0      | 1     | 6      | 9         | 0        |       |
| This workshop was worth my time    | 0.00%  | 0.00% | 13.33% | 86.67%    | 0.00%    |       |
|                                    | 0      | 0     | 2      | 13        | 0        |       |