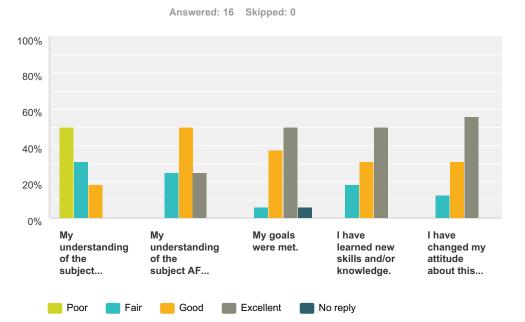

## **Q4 Measuring Learning**

|                                                      | Poor   | Fair   | Good   | Excellent | No reply | Total |
|------------------------------------------------------|--------|--------|--------|-----------|----------|-------|
| My understanding of the subject BEFORE the workshop. | 50.00% | 31.25% | 18.75% | 0.00%     | 0.00%    |       |
|                                                      | 8      | 5      | 3      | 0         | 0        | 16    |
| My understanding of the subject AFTER the workshop.  | 0.00%  | 25.00% | 50.00% | 25.00%    | 0.00%    |       |
|                                                      | 0      | 4      | 8      | 4         | 0        | 16    |
| My goals were met.                                   | 0.00%  | 6.25%  | 37.50% | 50.00%    | 6.25%    |       |
|                                                      | 0      | 1      | 6      | 8         | 1        | 16    |
| I have learned new skills and/or knowledge.          | 0.00%  | 18.75% | 31.25% | 50.00%    | 0.00%    |       |
|                                                      | 0      | 3      | 5      | 8         | 0        | 16    |
| I have changed my attitude about this subject.       | 0.00%  | 12.50% | 31.25% | 56.25%    | 0.00%    |       |
|                                                      | 0      | 2      | 5      | 9         | 0        | 16    |