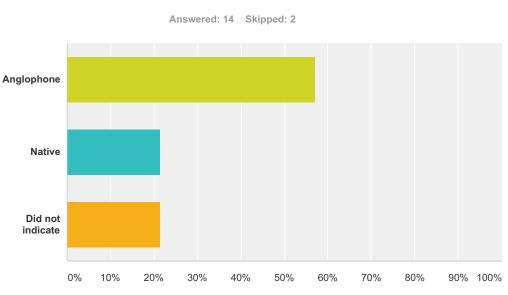

| Answer Choices   | Responses |    |
|------------------|-----------|----|
| Anglophone       | 57.14%    | 8  |
| Native           | 21.43%    | 3  |
| Did not indicate | 21.43%    | 3  |
| Total            |           | 14 |