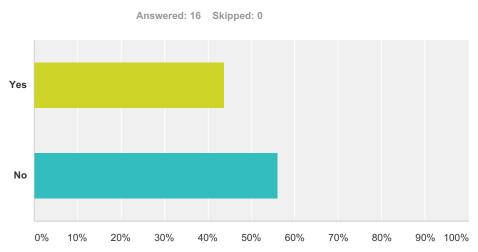

#### Q2 I am willing to be contacted in the future about the impact of the knowledge I have gained

| Answer Choices | Responses       |
|----------------|-----------------|
| Yes            | <b>43.75%</b> 7 |
| No             | <b>56.25%</b> 9 |
| Total          | 16              |